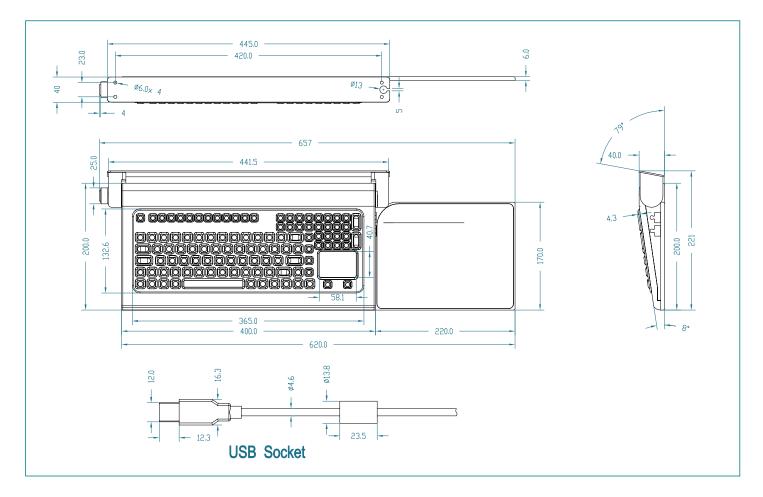

**GETT Asia Ltd.** 

### TECHNICAL DRAWING (IN MM)



#### EN60601-1-2 Ed 4 certified

EN 60601-1-2 Ed 4 applies to the basic safety and essential performance of Medical Equipment(ME) equipment and ME systems in the presence of electromagnetic disturbances and to electromagnetic disturbances emitted by ME equipment and ME systems.

#### SHORT OPERATING INSTRUCTIONS



Press and hold lock key for 5s to enable Clean Mode. Clean Mode is indicated by breathing backlight.



Adjust backlight level with this button. Five level can be adjusted including off.

#### **CLEANING INSTRUCTION**

For further details please refer to below link: http://www.gett-group.com/content/service-cleaning-instructions

Version 09 2020

# Mittlerer Ring 1 08233 Treuen Germany Tel: +49 37468 660 0 E-Mail: info@gett-group.com Internet: www.gett-group.com

GETT Gerätete